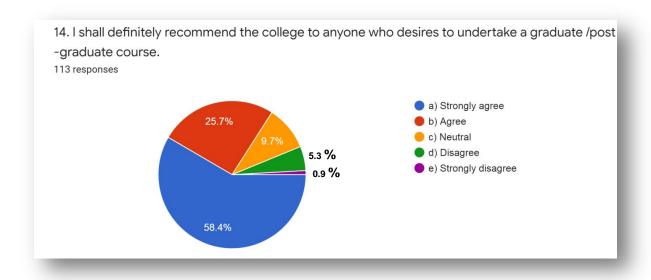

## STUDENTS SATISFACTION SURVEY (SSS) -YEAR 2020-2021

Our Institution has designed online questionnaire to study the overall institutional performance through Student Satisfaction Survey (SSS)

The result of Student Satisfaction Survey (SSS) is summarized as given below:

The Student Satisfaction Survey focuses on the overall learning experience of the students.

The brief observations about the survey are as follows:

- Total 113 responses are obtained from the students of UG and PG level programmes.
- The students from final year B.A., B.Com., B.Sc., M.A., and M.Sc., are involved in the survey.































\*\*\*\*\*\*