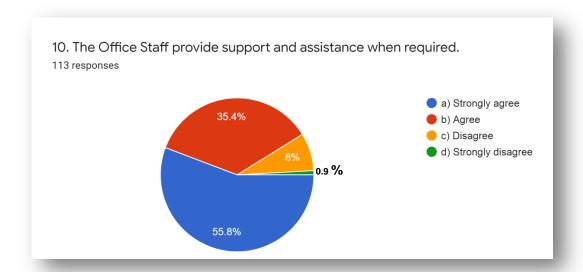

## STUDENTS SATISFACTION SURVEY (SSS) -YEAR 2020-2021

Our Institution has designed online questionnaire to study the overall institutional performance through Student Satisfaction Survey (SSS)

The result of Student Satisfaction Survey (SSS) is summarized as given below:

The Student Satisfaction Survey focuses on the overall learning experience of the students.

The brief observations about the survey are as follows:

- Total 113 responses are obtained from the students of UG and PG level programmes.
- The students from final year B.A., B.Com., B.Sc., M.A., and M.Sc., are involved in the survey.