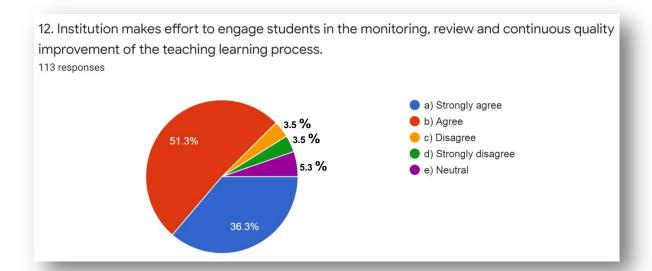

## STUDENTS SATISFACTION SURVEY (SSS) -YEAR 2020-2021

Our Institution has designed online questionnaire to study the overall institutional performance through Student Satisfaction Survey (SSS)

The result of Student Satisfaction Survey (SSS) is summarized as given below:

The Student Satisfaction Survey focuses on the overall learning experience of the students.

The brief observations about the survey are as follows:

- Total 113 responses are obtained from the students of UG and PG level programmes.
- The students from final year B.A., B.Com., B.Sc., M.A., and M.Sc., are involved in the survey.