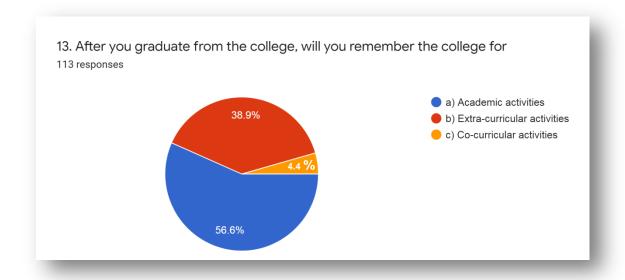

## STUDENTS SATISFACTION SURVEY (SSS) -YEAR 2020-2021

Our Institution has designed online questionnaire to study the overall institutional performance through Student Satisfaction Survey (SSS)

The result of Student Satisfaction Survey (SSS) is summarized as given below:

The Student Satisfaction Survey focuses on the overall learning experience of the students.

The brief observations about the survey are as follows:

- Total 113 responses are obtained from the students of UG and PG level programmes.
- The students from final year B.A., B.Com., B.Sc., M.A., and M.Sc., are involved in the survey.































\*\*\*\*\*\*