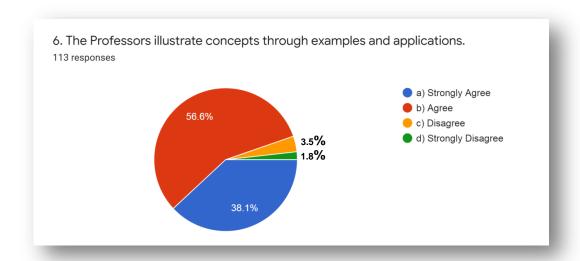

## STUDENTS SATISFACTION SURVEY (SSS) -YEAR 2020-2021

Our Institution has designed online questionnaire to study the overall institutional performance through Student Satisfaction Survey (SSS)

The result of Student Satisfaction Survey (SSS) is summarized as given below:

The Student Satisfaction Survey focuses on the overall learning experience of the students.

The brief observations about the survey are as follows:

- Total 113 responses are obtained from the students of UG and PG level programmes.
- The students from final year B.A., B.Com., B.Sc., M.A., and M.Sc., are involved in the survey.































\*\*\*\*\*\*