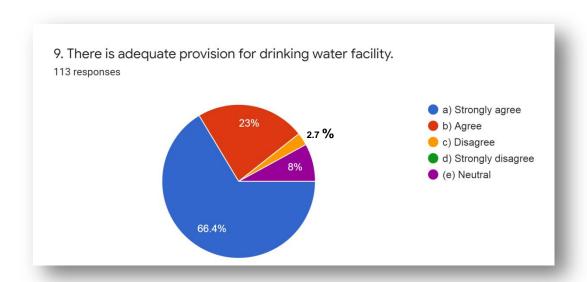

## STUDENTS SATISFACTION SURVEY (SSS) -YEAR 2020-2021

Our Institution has designed online questionnaire to study the overall institutional performance through Student Satisfaction Survey (SSS)

The result of Student Satisfaction Survey (SSS) is summarized as given below:

The Student Satisfaction Survey focuses on the overall learning experience of the students.

The brief observations about the survey are as follows:

- Total 113 responses are obtained from the students of UG and PG level programmes.
- The students from final year B.A., B.Com., B.Sc., M.A., and M.Sc., are involved in the survey.