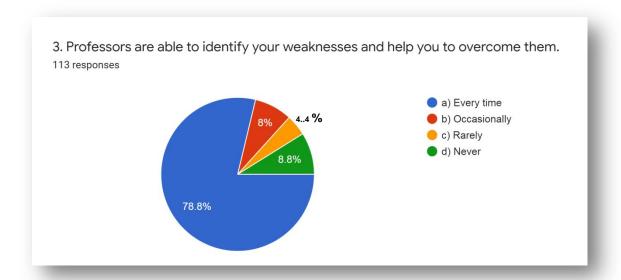

## STUDENTS SATISFACTION SURVEY (SSS) -YEAR 2020-2021

Our Institution has designed online questionnaire to study the overall institutional performance through Student Satisfaction Survey (SSS)

The result of Student Satisfaction Survey (SSS) is summarized as given below:

The Student Satisfaction Survey focuses on the overall learning experience of the students.

The brief observations about the survey are as follows:

- Total 113 responses are obtained from the students of UG and PG level programmes.
- The students from final year B.A., B.Com., B.Sc., M.A., and M.Sc., are involved in the survey.































\*\*\*\*\*\*