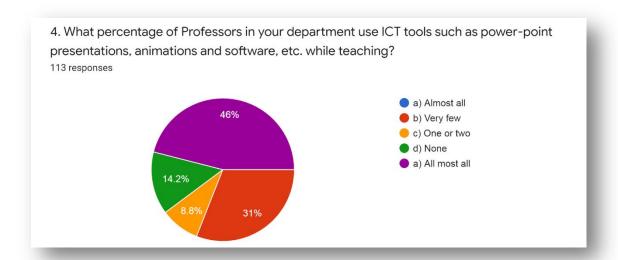

## STUDENTS SATISFACTION SURVEY (SSS) -YEAR 2020-2021

Our Institution has designed online questionnaire to study the overall institutional performance through Student Satisfaction Survey (SSS)

The result of Student Satisfaction Survey (SSS) is summarized as given below:

The Student Satisfaction Survey focuses on the overall learning experience of the students.

The brief observations about the survey are as follows:

- Total 113 responses are obtained from the students of UG and PG level programmes.
- The students from final year B.A., B.Com., B.Sc., M.A., and M.Sc., are involved in the survey.































\*\*\*\*\*\*