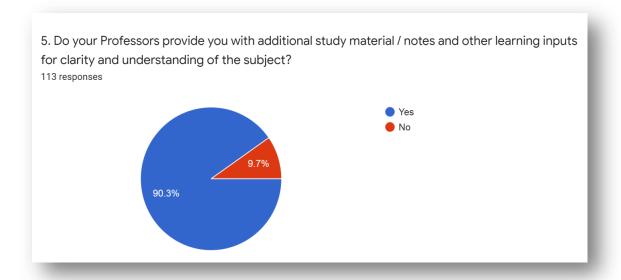

## STUDENTS SATISFACTION SURVEY (SSS) -YEAR 2020-2021

Our Institution has designed online questionnaire to study the overall institutional performance through Student Satisfaction Survey (SSS)

The result of Student Satisfaction Survey (SSS) is summarized as given below:

The Student Satisfaction Survey focuses on the overall learning experience of the students.

The brief observations about the survey are as follows:

- Total 113 responses are obtained from the students of UG and PG level programmes.
- The students from final year B.A., B.Com., B.Sc., M.A., and M.Sc., are involved in the survey.































\*\*\*\*\*\*