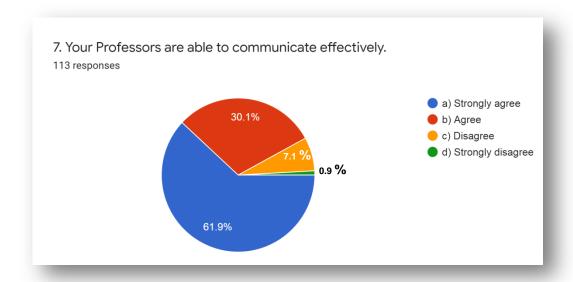

## STUDENTS SATISFACTION SURVEY (SSS) -YEAR 2020-2021

Our Institution has designed online questionnaire to study the overall institutional performance through Student Satisfaction Survey (SSS)

The result of Student Satisfaction Survey (SSS) is summarized as given below:

The Student Satisfaction Survey focuses on the overall learning experience of the students.

The brief observations about the survey are as follows:

- Total 113 responses are obtained from the students of UG and PG level programmes.
- The students from final year B.A., B.Com., B.Sc., M.A., and M.Sc., are involved in the survey.































\*\*\*\*\*\*