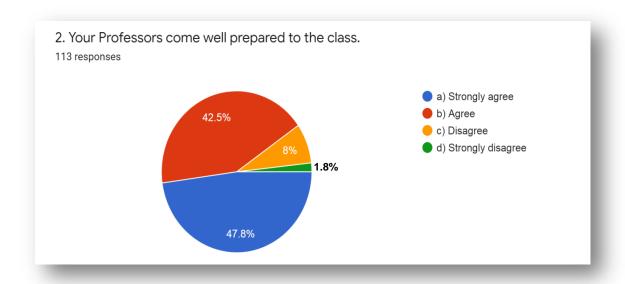

## STUDENTS SATISFACTION SURVEY (SSS) -YEAR 2020-2021

Our Institution has designed online questionnaire to study the overall institutional performance through Student Satisfaction Survey (SSS)

The result of Student Satisfaction Survey (SSS) is summarized as given below:

The Student Satisfaction Survey focuses on the overall learning experience of the students.

The brief observations about the survey are as follows:

- Total 113 responses are obtained from the students of UG and PG level programmes.
- The students from final year B.A., B.Com., B.Sc., M.A., and M.Sc., are involved in the survey.































\*\*\*\*\*\*