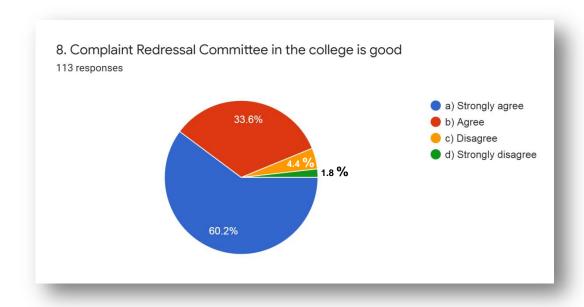

## STUDENTS SATISFACTION SURVEY (SSS) -YEAR 2020-2021

Our Institution has designed online questionnaire to study the overall institutional performance through Student Satisfaction Survey (SSS)

The result of Student Satisfaction Survey (SSS) is summarized as given below:

The Student Satisfaction Survey focuses on the overall learning experience of the students.

The brief observations about the survey are as follows:

- Total 113 responses are obtained from the students of UG and PG level programmes.
- The students from final year B.A., B.Com., B.Sc., M.A., and M.Sc., are involved in the survey.































\*\*\*\*\*\*