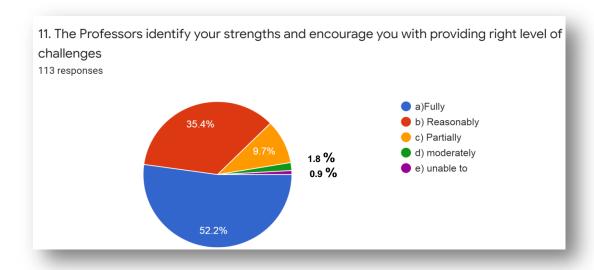

## STUDENTS SATISFACTION SURVEY (SSS) -YEAR 2020-2021

Our Institution has designed online questionnaire to study the overall institutional performance through Student Satisfaction Survey (SSS)

The result of Student Satisfaction Survey (SSS) is summarized as given below:

The Student Satisfaction Survey focuses on the overall learning experience of the students.

The brief observations about the survey are as follows:

- Total 113 responses are obtained from the students of UG and PG level programmes.
- The students from final year B.A., B.Com., B.Sc., M.A., and M.Sc., are involved in the survey.