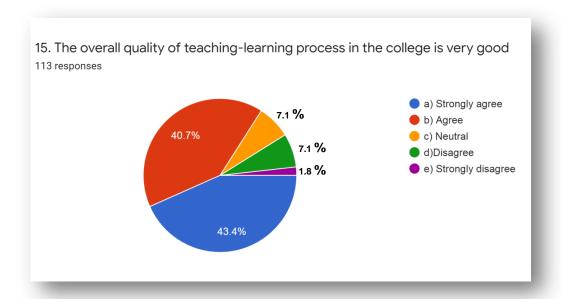

## STUDENTS SATISFACTION SURVEY (SSS) -YEAR 2020-2021

Our Institution has designed online questionnaire to study the overall institutional performance through Student Satisfaction Survey (SSS)

The result of Student Satisfaction Survey (SSS) is summarized as given below:

The Student Satisfaction Survey focuses on the overall learning experience of the students.

The brief observations about the survey are as follows:

- Total 113 responses are obtained from the students of UG and PG level programmes.
- The students from final year B.A., B.Com., B.Sc., M.A., and M.Sc., are involved in the survey.































\*\*\*\*\*\*