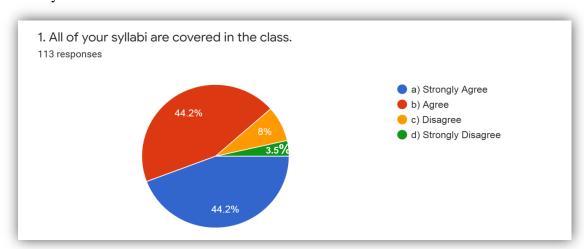

## STUDENTS SATISFACTION SURVEY (SSS) -YEAR 2020-2021

Our Institution has designed online questionnaire to study the overall institutional performance through Student Satisfaction Survey (SSS)

The result of Student Satisfaction Survey (SSS) is summarized as given below:

The Student Satisfaction Survey focuses on the overall learning experience of the students.

The brief observations about the survey are as follows:

- Total 113 responses are obtained from the students of UG and PG level programmes.
- The students from final year B.A., B.Com., B.Sc., M.A., and M.Sc., are involved in the survey.































\*\*\*\*\*\*